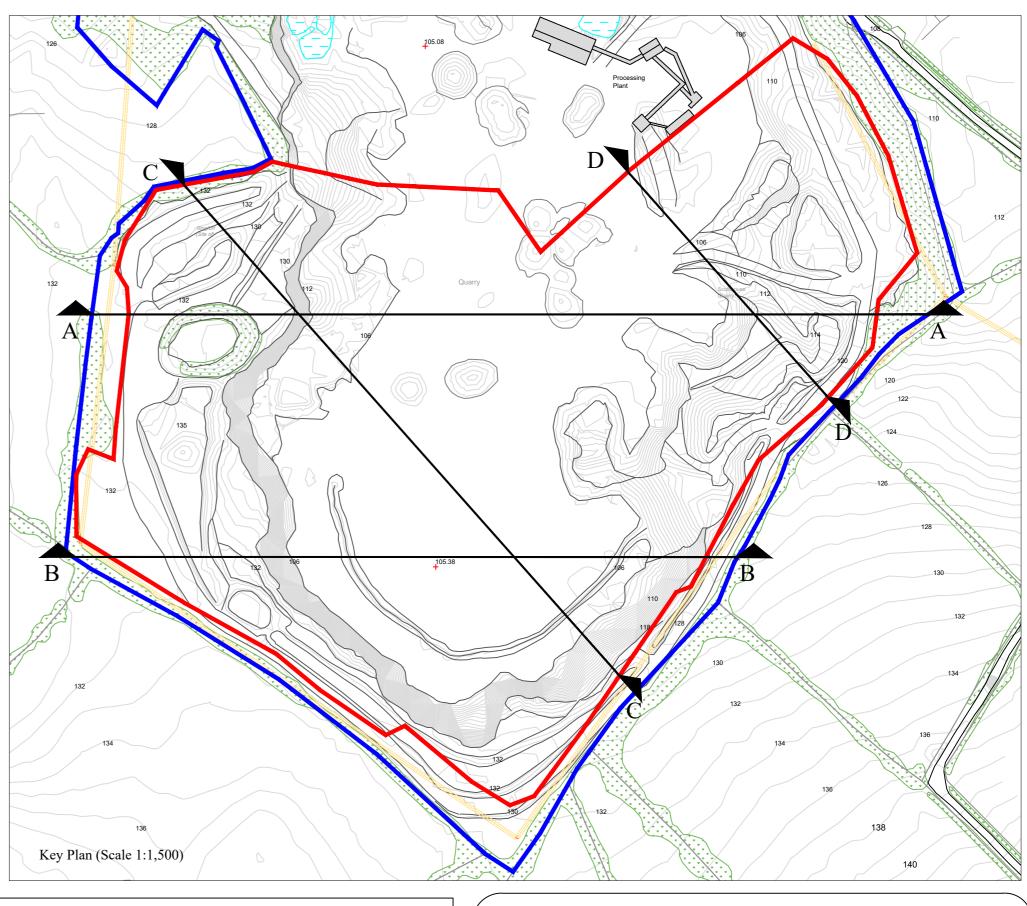

#### Drawn By: Sean O' Donnell

Checked By: Patrick O' Donnell

Scale: 1:2,500 @ A4 Date: Mar. 2023 Job No: EI 196 Rev: 0

Drawing No. SC-100-01

Section A-A Scale 1:1,500

Section B-B Scale 1:1,500

Section C-C Scale 1:1,500

Section D-D Scale 1:1,500

# Legend

Ownership/Consent Boundary

Application Area

Area = 5.6 Ha

Water

Vegetation

OS Sheet Ref. No. 1417 ITM Coordinates E 649549, N 817991 All Levels Relative to Ordnance Datum

Client: Paddy Connolly of Scotshouse Quarry Ltd.

Project: Substitute Consent Application for a Quarry Located at Aughnaskew, Scotshouse, Co. Monaghan.

Title: Site Sections

Drawn By: Sean O' Donnell

Checked By: Patrick O' Donnell

 Scale: 1:1,500 @ A2
 Date: March 2023

 Job No: EI 196
 Rev: 0

Drawing No.: SC-120-00