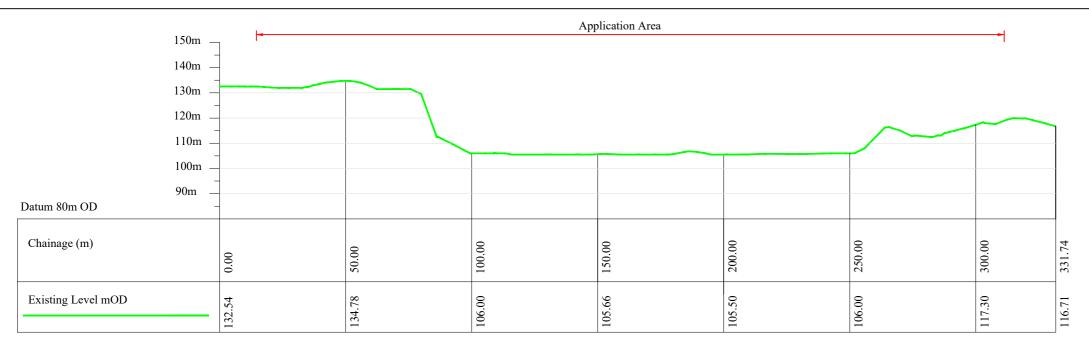

#### Drawn By: Sean O' Donnell

Checked By: Patrick O' Donnell

Scale: 1:2,500 @ A4 Date: Mar. 2023 Job No: EI 196 Rev: 0

Drawing No. SC-100-01

Section A-A Scale 1:1,500

Section B-B Scale 1:1,500

Section C-C Scale 1:1,500