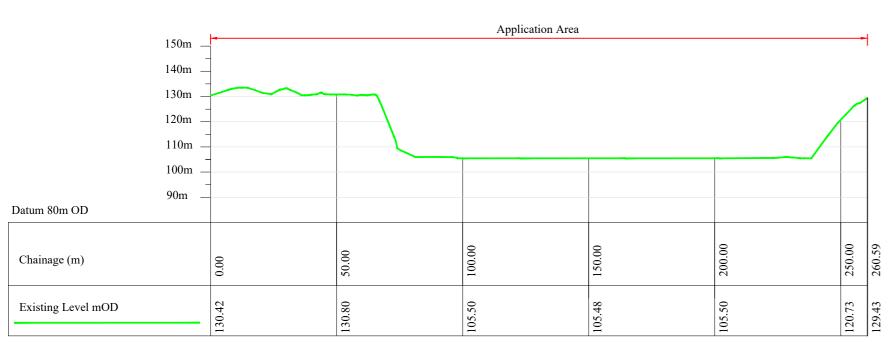

#### Drawn By: Sean O' Donnell

Checked By: Patrick O' Donnell

Scale: 1:2,500 @ A4 Date: Mar. 2023 Job No: EI 196 Rev: 0

Drawing No. SC-100-01

Section A-A Scale 1:1,500

Section B-B Scale 1:1,500

Section C-C Scale 1:1,500