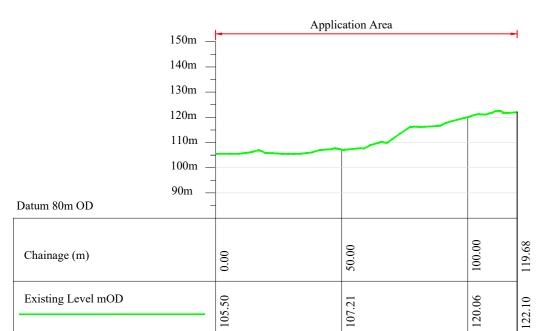

TANT BEFORE WORK PROCEEDS

#### Legend

Granted Planning Under 9/83



Ownership Boundary

Application Area Area = 5.6 Ha





ITM Coords: 649549 E, 817991 N

OS Sheet Ref. No. 1417

#### EARTH SCIENCE PARTNERSHIP

Torranny Westport Co. Mayo

tel.:-+353(098) 28999 fax:-+353(098) 24727

e-mail: earthsciencepartnership@gmail.com

re Survey Ireland Copyright Licence No.: CYAL5031350

### Client: Paddy Connelly of Scotshouse

Quarry Ltd.
Project: Substitute Consent Application for Quarry Located at
Aughnaskew, Scotshouse,
Co. Monaghan.

Title: Site Location Map

#### Drawn By: Sean O' Donnell

Checked By: Patrick O' Donnell

Scale: 1:2,500 @ A4 Date: Mar. 2023 Job No: EI 196 Rev: 0

Drawing No. SC-100-01





Section A-A Scale 1:1,500



Section B-B Scale 1:1,500



Section C-C Scale 1:1,500



Section D-D Scale 1:1,500





# Legend

Ownership/Consent Boundary

Application Area

Area = 5.6 Ha





Water



Vegetation

OS Sheet Ref. No. 1417 ITM Coordinates E 649549, N 817991 All Levels Relative to Ordnance Datum

## EARTH SCIENCE PARTNERSHIP

Tonranny Westport Co. Mayo
tel.:- +353(098) 28999 fax:- +353(098) 24727
e-mail: earthsciencepartnership@gmail.com
Ordnance Survey Ireland Copyright Licence No.: CYAL503 | 3507

Client: Paddy Connolly of Scotshouse Quarry Ltd.

Project: Substitute Consent Application for a Quarry Located at Aughnaskew, Scotshouse, Co. Monaghan.

Title: Site Sections

Drawn By: Sean O' Donnell

Checked By: Patrick O' Donnell

 Scale: 1:1,500 @ A2
 Date: March 2023

 Job No: EI 196
 Rev: 0

Drawing No.: SC-120-00