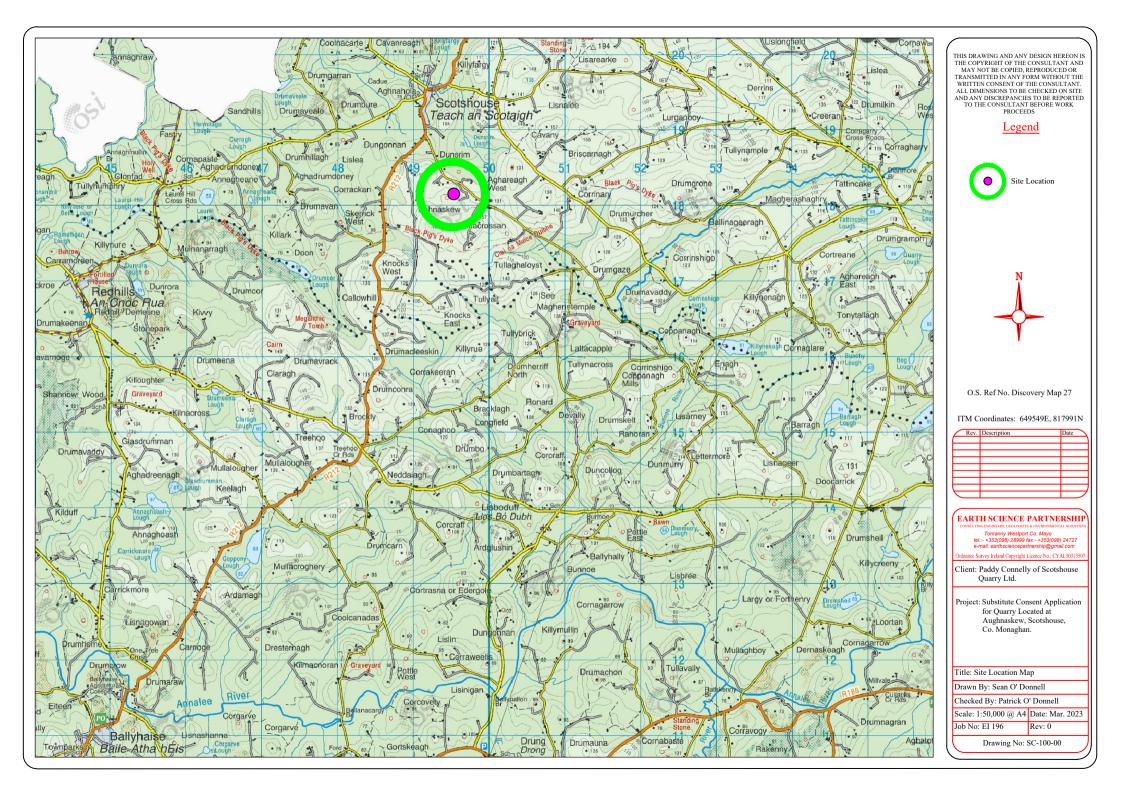

### Client: Paddy Connelly of Scotshouse

Quarry Ltd.
Project: Substitute Consent Application for Quarry Located at
Aughnaskew, Scotshouse,
Co. Monaghan.

Title: Site Location Map