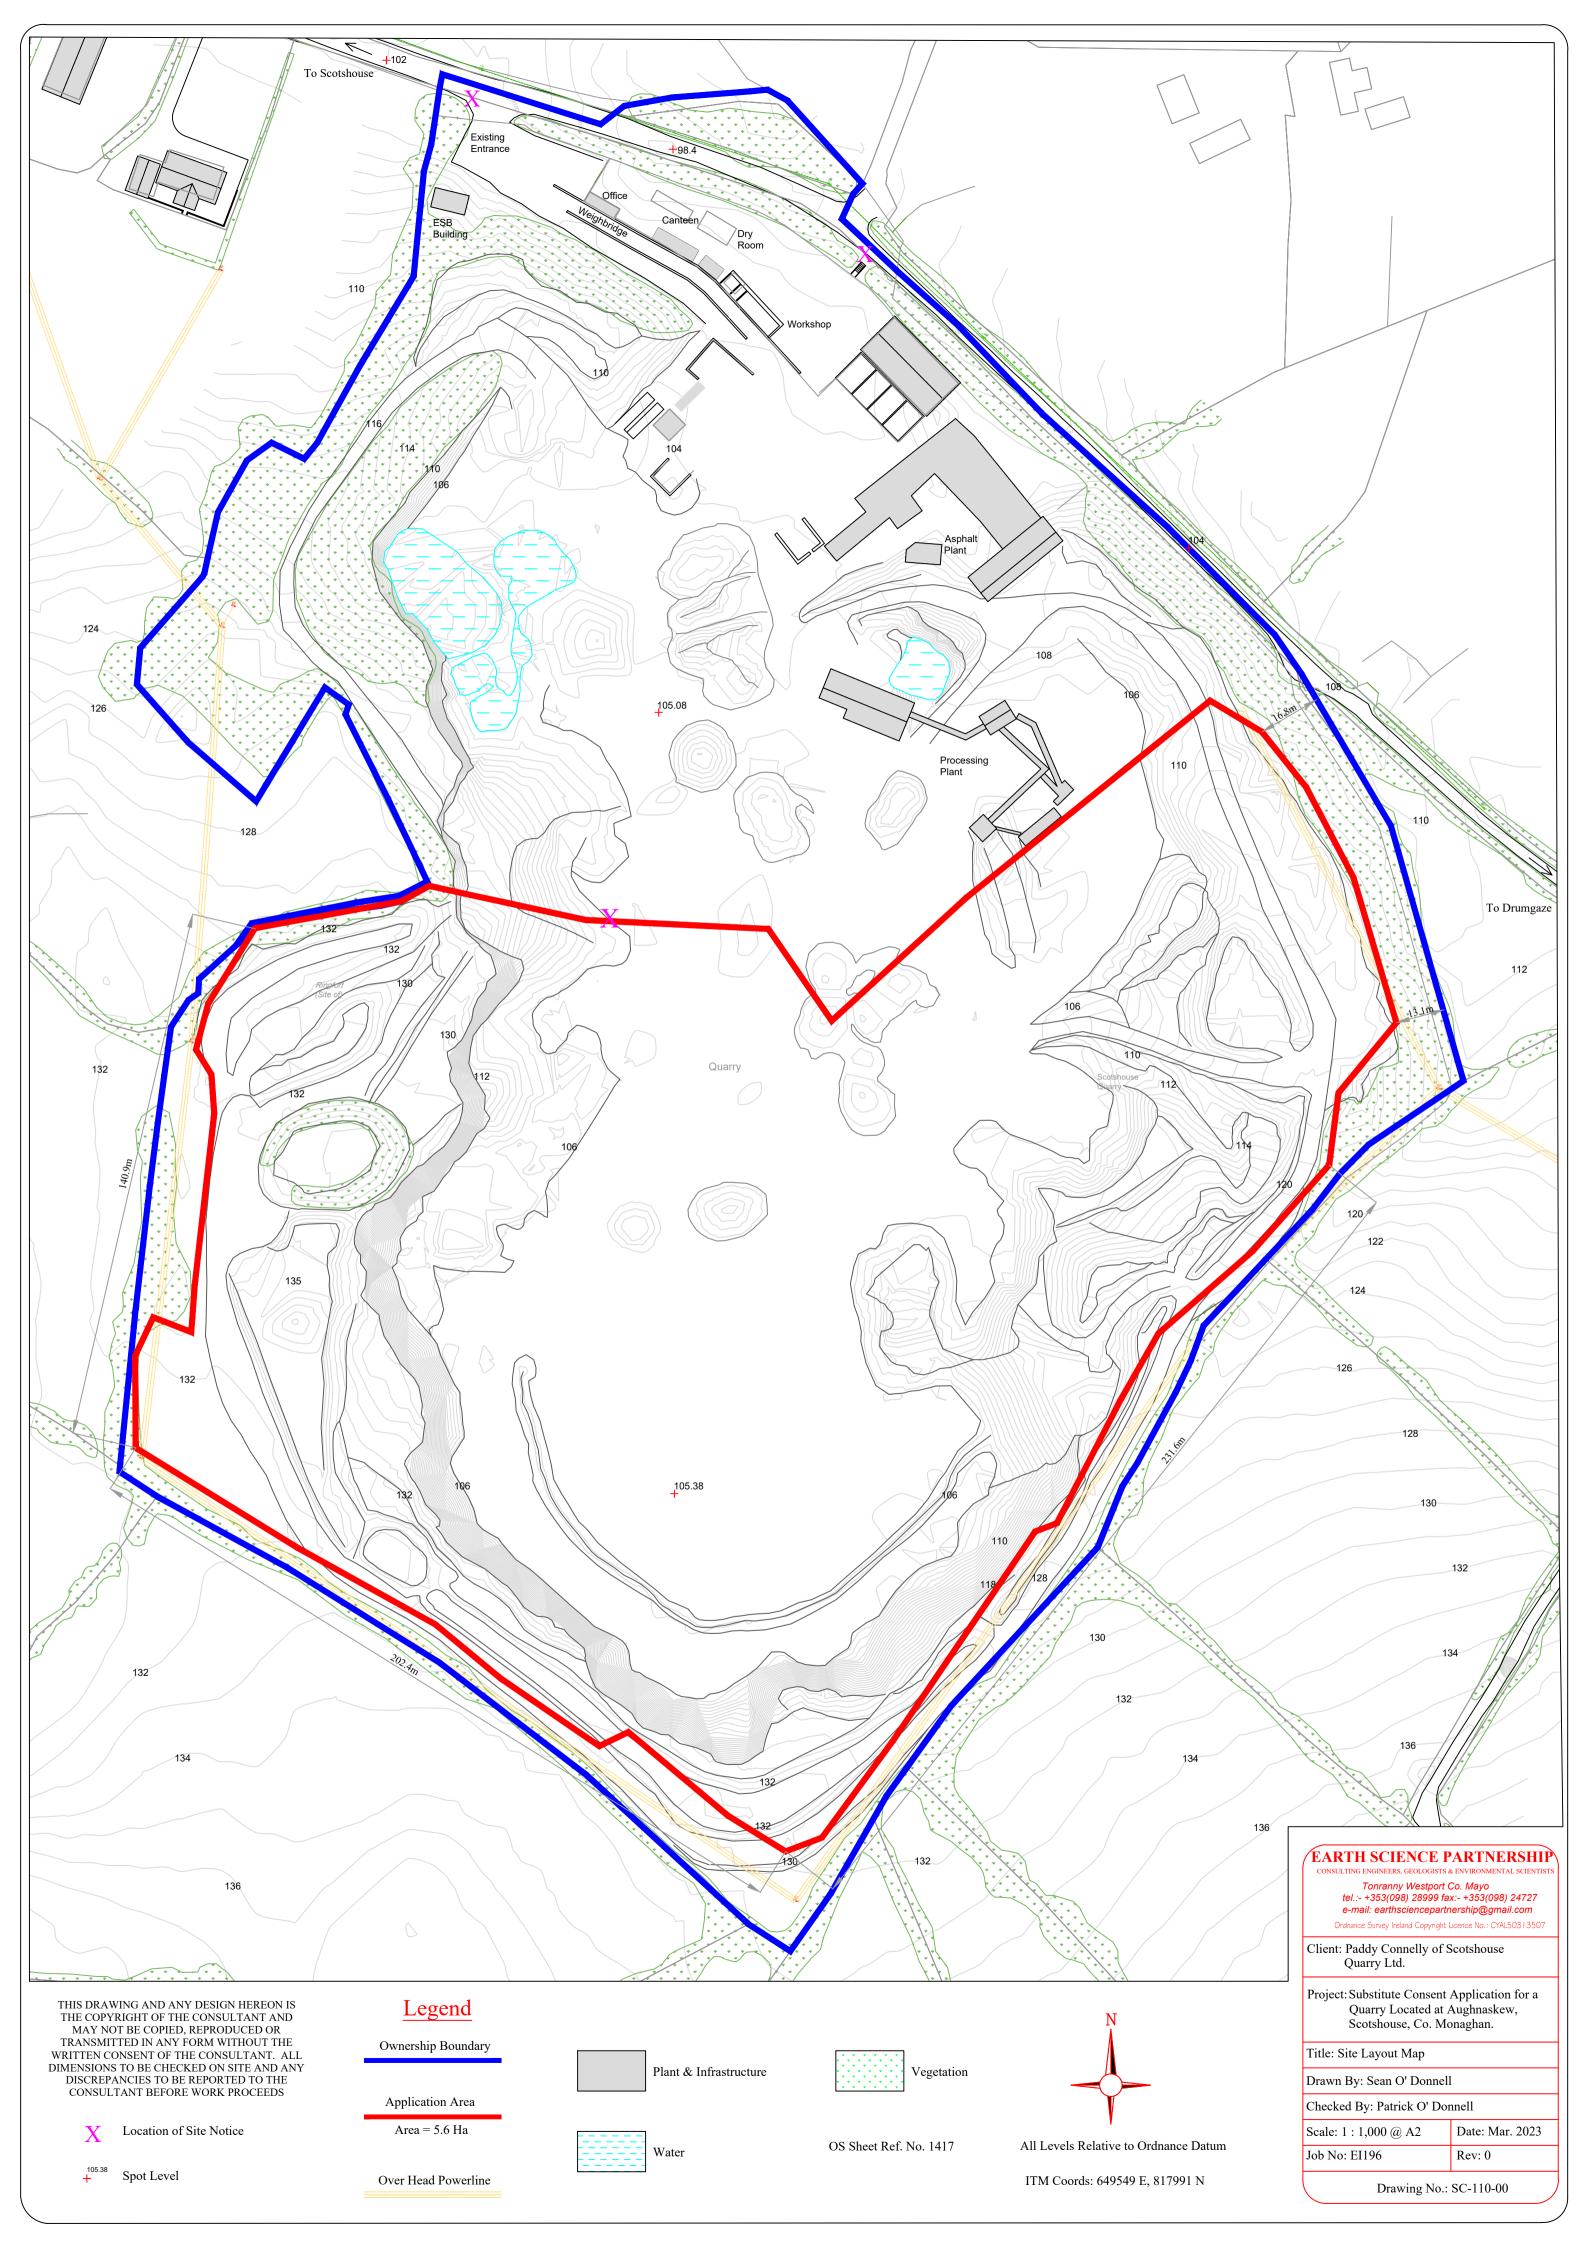

# Legend

Ownership/Consent Boundary

Application Area

Area = 5.6 Ha

Water

Vegetation

OS Sheet Ref. No. 1417 ITM Coordinates E 649549, N 817991 All Levels Relative to Ordnance Datum