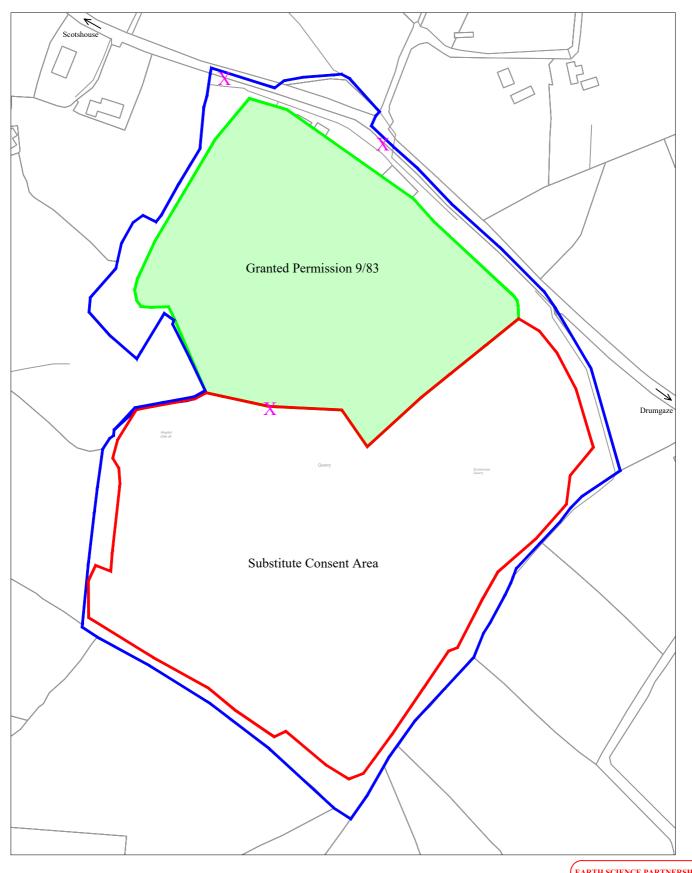

#### Legend

Granted Planning Under 9/83

Ownership Boundary

Application Area Area = 5.6 Ha

ITM Coords: 649549 E, 817991 N

OS Sheet Ref. No. 1417