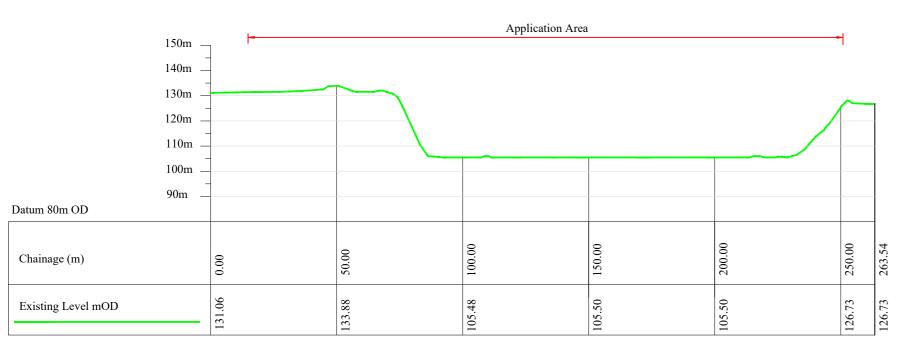

#### Drawn By: Sean O' Donnell

Checked By: Patrick O' Donnell

Scale: 1:2,500 @ A4 Date: Mar. 2023 Job No: EI 196 Rev: 0

Drawing No. SC-100-01

Section A-A Scale 1:1,500

Section B-B Scale 1:1,500

Section C-C Scale 1:1,500